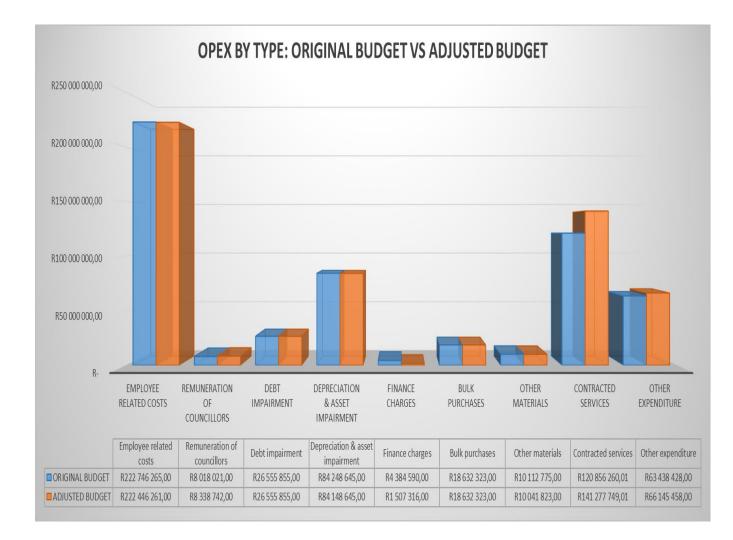

The Parent Adjusted operations budget is R575, 9m having increased by R17million from the original budget of R558, 5million. The item below had the major movements

- An increase of R14million for Repairs and Maintenance
- Decrease of R6, 7m Sport and Development
- Increase of R 2m for Security
- An increase of R2, 7m for Contracted