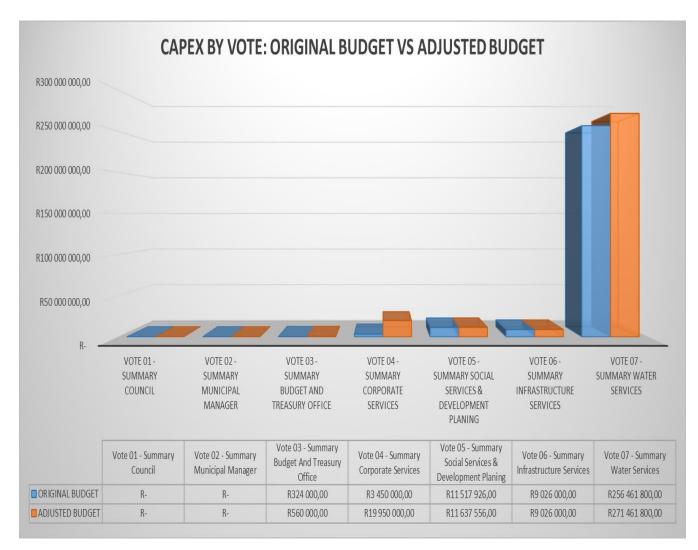

The capital budget has increased from R280, 4million to R312million. This is mainly attributable to the upward adjustment of the following:

- ✓ Internally Generated funds R16, 5m
- ✓ COGTA Grant R15m

As the municipality is in the process of reducing costs, there is an amount of R16, 5million that is set aside to procure the municipal fleet, furthermore the municipality decided not renew the contract of leasing the municipal vehicles in that way the municipality is going save a lot of money. That is the reason why the capital budget for internally funded assets had upward adjustment.