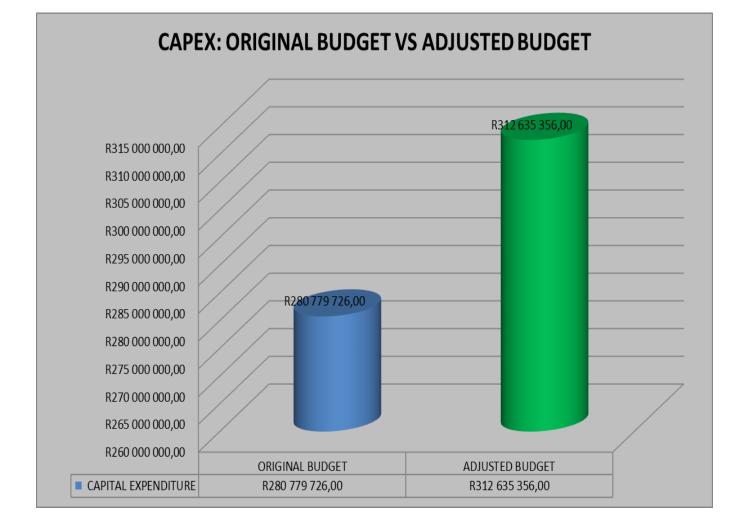

The capital budget has increased from R280, 4million to R312million. This is mainly attributable to the upward adjustment of the following:

- ✓ Internally Generated funds R16, 5m
- ✓ COGTA Grant R15m

As the municipality is in the process of reducing costs, there is an amount of R16, 5million that is set aside to procure the municipal fleet, furthermore the municipality decided not renew the contract of leasing the municipal vehicles in that way the municipality is going save a lot of money. That is the reason why the capital budget for internally funded assets had upward adjustment.