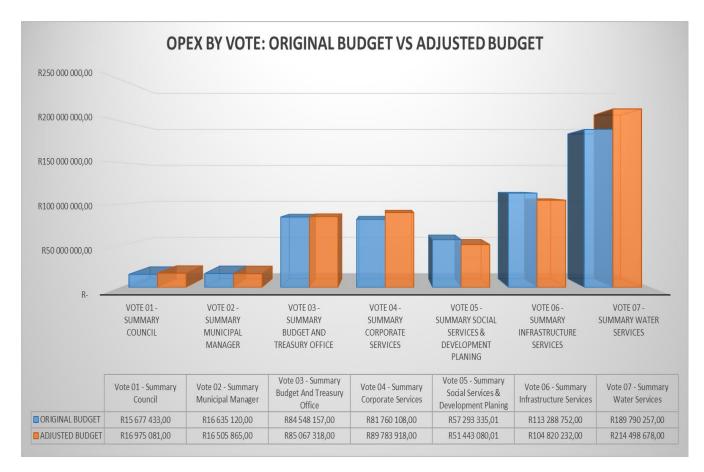

The attention is given to the department of Water Services operational efficiency with considerable emphasis on operations and maintenance cost control. The Water services budget has seen an increase by R 24, 7million due to the nature of the operations and maintenance undertaken under this department, while most departments have seen a decrease in their budgets

In preparing the adjustment budget priority had to be given to Water Services Department by making budget available for the next five months, this is largely due to prioritization of repairs and maintenance of the aging water and sanitation infrastructure that is now degenerating putting more strain on the cash flow of the municipality.

To this end, much attention is given to the department of Water Services. Water services department also hosts the largest percentage of the municipality's labour force. Water Services department seen an upward adjustment by R 24, 7million for operations and Maintenance.