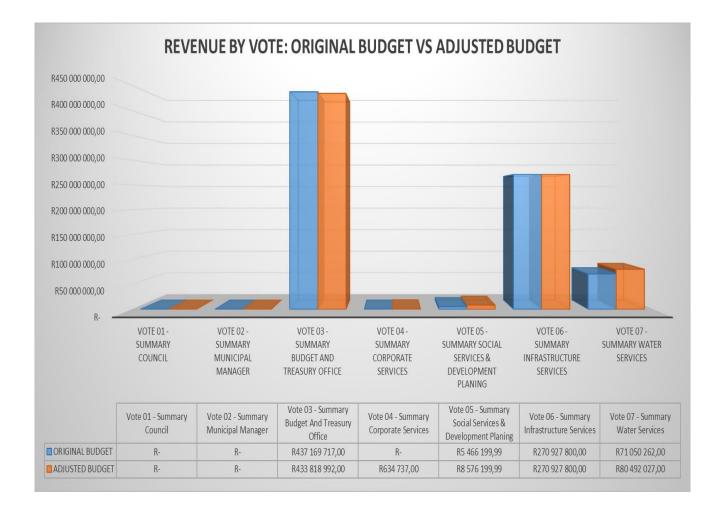

The Parent Adjusted revenue has increased by R6, 7m (1%) from R784, 1m to R790, 8m. This adjustment is mainly due to following major contributing factors:

| ٠ | Downward adjustment of Service charges - water revenue        | R 5, 5m |
|---|---------------------------------------------------------------|---------|
| • | Downward adjustment of Service charges - sanitation revenue   | R 1, 1m |
| • | Downward adjustment of Interest earned - external investments | R 616k  |
| • | Downward adjustment of Interest earned - external investments | R 2, 2m |
| • | Upward adjustment of COGTA Grant                              | R 15M   |