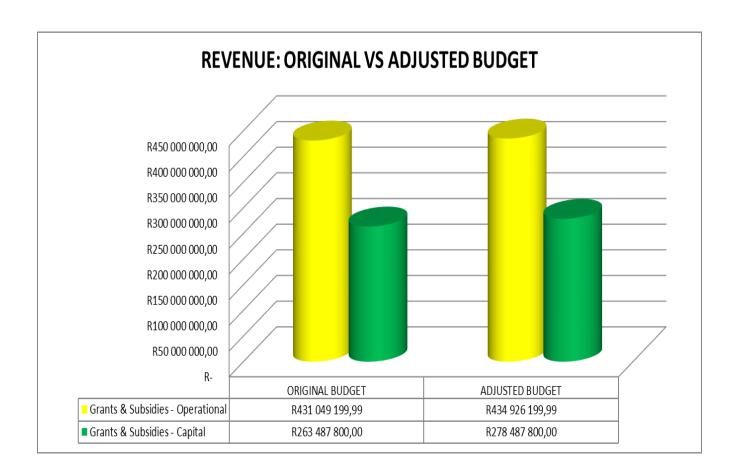

The Parent Adjusted revenue has increased by R6, 7m (1%) from R784, 1m to R790, 8m. This adjustment is mainly due to following major contributing factors:

| ٠ | Downward adjustment of Service charges - water revenue        | R 5, 5m |
|---|---------------------------------------------------------------|---------|
| • | Downward adjustment of Service charges - sanitation revenue   | R 1, 1m |
| • | Downward adjustment of Interest earned - external investments | R 616k  |
| • | Downward adjustment of Interest earned - external investments | R 2, 2m |
| • | Upward adjustment of COGTA Grant                              | R 15M   |