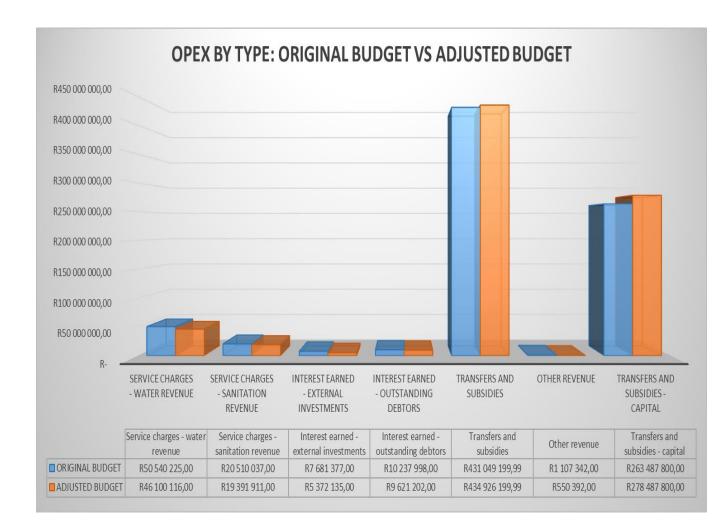

The Parent Adjusted revenue has increased by R6, 7m (1%) from R784, 1m to R790, 8m. This adjustment is mainly due to following major contributing factors:

| ٠ | Downward adjustment of Service charges - water revenue        | R 5, 5m |
|---|---------------------------------------------------------------|---------|
| • | Downward adjustment of Service charges - sanitation revenue   | R 1, 1m |
| • | Downward adjustment of Interest earned - external investments | R 616k  |
| • | Downward adjustment of Interest earned - external investments | R 2, 2m |
| • | Upward adjustment of COGTA Grant                              | R 15M   |

The Parent Adjusted operations budget is R575, 9m having increased by R17million from the original budget of R558, 5million. The item below had the major movements

- An increase of R14million for Repairs and Maintenance
- Decrease of R6, 7m Sport and Development
- Increase of R 2m for Security
- An increase of R2, 7m for Contracted

To this end, much attention is given to the department of Water Services. Water services department also hosts the largest percentage of the municipality's labour force. Water Services department seen an upward adjustment by R 24, 7million for operations and Maintenance.